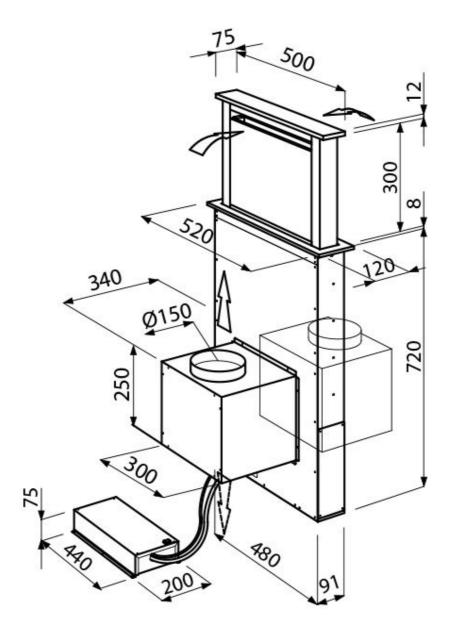

### DETAILS

| Coloring            | Black                                                      |
|---------------------|------------------------------------------------------------|
| Material            | Stainless steel + glass                                    |
| Texture             | Brushed in line                                            |
| Height from floor   | adjustable 180-300mm                                       |
| Energy class        | В                                                          |
| Dimensions on plane | 520x120mm                                                  |
| Grease filters      | 1 grease adonized aluminium filtre                         |
| Operation           | Suction hood (filtering mode with optional carbon filters) |
| Cut out             | 490x104 mm                                                 |

| Air exhaust hole | ø 120/150 mm                                                                                                         |
|------------------|----------------------------------------------------------------------------------------------------------------------|
| Notes:           | The motor can be positioned frontally, on the back of the hood and in remote mode with the appropriate optional kit. |
| Air flow rate    | 640mc/h                                                                                                              |
| Motor power      | 275W                                                                                                                 |
| Hood type        | Table-top hood                                                                                                       |
| Type of commands | Touch Control                                                                                                        |
| Suction speed    | 4 operating speeds                                                                                                   |
| Notes:           | Fume exhaust ducts must have an internal diameter not lower than 120 mm                                              |
| FEATURES         |                                                                                                                      |

**TECHNICAL DATA** 