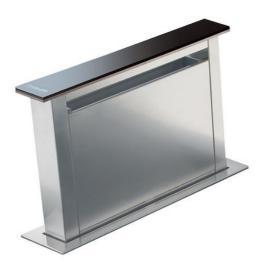

### Hood S4000 Domino Ghost

Hoods

Code: 2451 000

### DETAILS

| Coloring            | Black                                                      |
|---------------------|------------------------------------------------------------|
| Material            | Stainless steel + glass                                    |
| Texture             | Brushed in line                                            |
| Height from floor   | adjustable 180-300mm                                       |
| Energy class        | В                                                          |
| Dimensions on plane | 520x120mm                                                  |
| Grease filters      | 1 grease adonized aluminium filtre                         |
| Operation           | Suction hood (filtering mode with optional carbon filters) |
| Cut out             | 490x104 mm                                                 |

| Air exhaust hole | ø 120/150 mm                                                                                                         |
|------------------|----------------------------------------------------------------------------------------------------------------------|
| Notes:           | The motor can be positioned frontally, on the back of the hood and in remote mode with the appropriate optional kit. |
| Air flow rate    | 640mc/h                                                                                                              |
| Motor power      | 275W                                                                                                                 |
| Hood type        | Table-top hood                                                                                                       |
| Type of commands | Touch Control                                                                                                        |
| Suction speed    | 4 operating speeds                                                                                                   |
| Notes:           | Fume exhaust ducts must have an internal diameter not lower than 120 mm                                              |
| FEATURES         |                                                                                                                      |