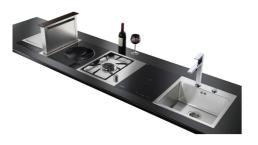

|

| Filter cleaning notice | This function keeps track of the hours of use of the hood and signals the need to wash the filters in order to maintain the perfect efficiency of the hood.                                    |
|------------------------|------------------------------------------------------------------------------------------------------------------------------------------------------------------------------------------------|
| Auto delayed shutdown  | All the models with electronic interface can be programmed to turn off the suction at a postponed moment, so as to prolong the aeration of the room even after the cooking has been completed. |

**TECHNICAL DATA** 



#### GALLERY





#### **OPTIONAL ACCESSORIES**



**Carbon filters kit** 9700 450



Remote engine installation kit 9700 459