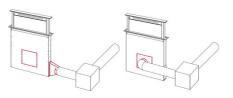

| Air exhaust hole | ø 120/150 mm                                                                                                         |
|------------------|----------------------------------------------------------------------------------------------------------------------|
| Notes:           | The motor can be positioned frontally, on the back of the hood and in remote mode with the appropriate optional kit. |
| Air flow rate    | 640mc/h                                                                                                              |
| Motor power      | 275W                                                                                                                 |
| Hood type        | Table-top hood                                                                                                       |
| Type of commands | Touch Control                                                                                                        |
| Suction speed    | 4 operating speeds                                                                                                   |
| Notes:           | Fume exhaust ducts must have an internal diameter not lower than 120 mm                                              |
| FEATURES         |                                                                                                                      |