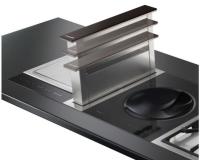

|

| Filter cleaning notice | This function keeps track of the hours of use of the hood and signals the need to wash the filters in order to maintain the perfect efficiency of the hood.                                    |
|------------------------|------------------------------------------------------------------------------------------------------------------------------------------------------------------------------------------------|
| Auto delayed shutdown  | All the models with electronic interface can be programmed to turn off the suction at a postponed moment, so as to prolong the aeration of the room even after the cooking has been completed. |

**TECHNICAL DATA** 



#### GALLERY





#### **OPTIONAL ACCESSORIES**



**Carbon filters kit** 9700 450



Remote engine installation kit 9700 459